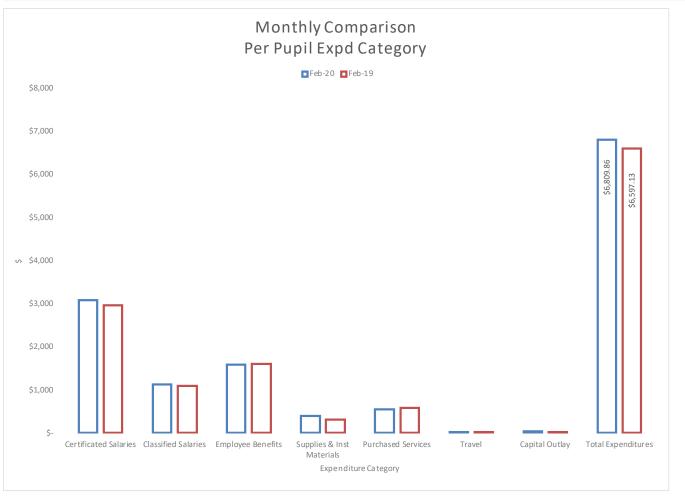

#### General Fund:

- Year to date revenues are \$1.3 million, or 3%, less than the prior year.
  - Property tax collections through this month are \$1.4 million less than what was received at the same time last year. This is a result of the District's levy for 2019 reduced to reflect the statutory limit of \$1.50 per thousand. This will increase with collections in calendar year 2020 because the legislative change will allow the District to collect the full voter approved amount.
  - Apportionment and state categorical funding continues to trend less than the prior year because the State Legislature adjusted the apportionment allocation schedule to shift 2% of our allocation to July 2020. We used to receive 50.5% of our allocation through February. We now receive 48.5% of allocated funds.
- Year to date expenditures are \$2.0 million or 5%, more than the previous year. The largest increase is in salaries and benefits, which are \$1.5 million more than the prior year.
   Employee compensation is 84% of year to date total expenditures.
- Fund Balance: Fund balance at the beginning of the year is \$2.9 million more than estimated when the budget was developed.
  - We expect revenues to be slightly more than estimated as a result of better than expected student enrollment and expect expenditures to be 98% of budget.
  - We estimate that total year end fund balance will be approximately \$14.7 million, which is \$3.0 million more than projected for the 2019-2020 budget.