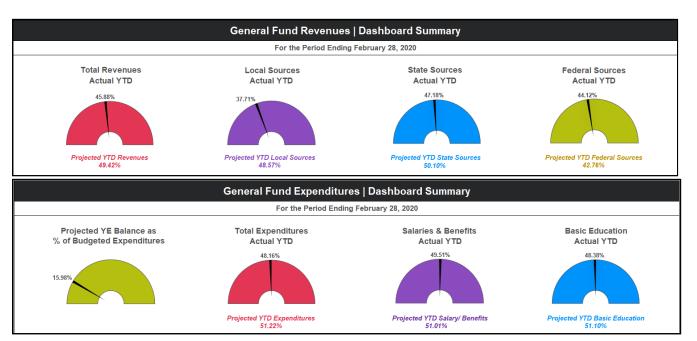

#### General Fund:

- Year to date revenues are \$1.3 million, or 3%, less than the prior year.
  - Property tax collections through this month are \$1.4 million less than what was received at the same time last year. This is a result of the District's levy for 2019 reduced to reflect the statutory limit of \$1.50 per thousand. This will increase with collections in calendar year 2020 because the legislative change will allow the District to collect the full voter approved amount.
  - Apportionment and state categorical funding continues to trend less than the prior year because the State Legislature adjusted the apportionment allocation schedule to shift 2% of our allocation to July 2020. We used to receive 50.5% of our allocation through February. We now receive 48.5% of allocated funds.
- Year to date expenditures are \$2.0 million or 5%, more than the previous year. The largest increase is in salaries and benefits, which are \$1.5 million more than the prior year.
   Employee compensation is 84% of year to date total expenditures.
- Fund Balance: Fund balance at the beginning of the year is \$2.9 million more than estimated when the budget was developed.
  - We expect revenues to be slightly more than estimated as a result of better than expected student enrollment and expect expenditures to be 98% of budget.
  - We estimate that total year end fund balance will be approximately \$14.7 million, which is \$3.0 million more than projected for the 2019-2020 budget.