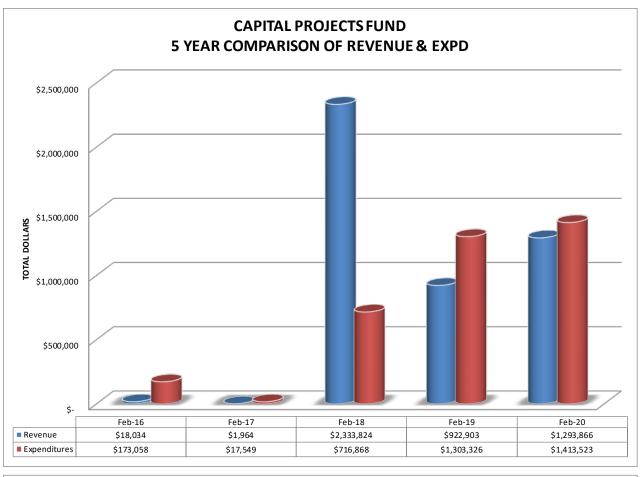

#### Capital Projects Fund:

- Year to Date revenues are \$153,000 more than anticipated due to higher than anticipated investment earnings.
- Year to Date expenditures are comprised of \$510,630 for K-3 Class Size project, \$144,900 for Transportation Cooperative construction and \$750,580 for bond principal & interest payment.

|                                   |               |              |              |              |             | Current Year to |
|-----------------------------------|---------------|--------------|--------------|--------------|-------------|-----------------|
|                                   | FY 2018-19    |              | FY 2019-     |              |             | Prior Year      |
|                                   | Actual thru   | Б            | Actual thru  | Budget       | 0/ (D ) (   | Actual          |
|                                   | Feb-19        | Budget       | Feb-20       | Remaining    | % of Budget | Comparison      |
| CAPITAL PROJECTS FUND             |               |              |              |              |             |                 |
| Revenues .                        |               |              |              |              |             |                 |
| 1000 Local Taxes                  | 758,558       | 1,722,207    | 742,049      | 980.158      | 43.1%       | (16,510)        |
| 2000 Local Nontax                 | 39,097        | 50,000       | 208,708      | (158,708)    | 417.4%      | 169,611         |
| 4000 State, Special Purpose       | 0             | 8,100,000    | 0            | 8,100,000    | 0.0%        | 0               |
| 8000 Revenues from Other Agencies | 0             | 0            | 0            | 0            | n/a         | 0               |
| 9000 Other Financing Sources      | 0             | 0            | 0            | 0            | n/a         | 0               |
| Total Revenu                      | es \$797,655  | \$9,872,207  | \$950,756    | \$8,921,451  | 9.6%        | \$153,101       |
| Expenditures                      |               |              |              |              |             |                 |
| 10 Sites                          | 85.679        | 350.000      | 0            | 350.000      | 0.0%        | (85,679)        |
| 20 Building                       | 614,715       | 15,646,000   | 662,942      | 14,983,058   | n/a         | 48,228          |
| 30 Equipment                      | 014,715       | 884,000      |              | 884,000      | n/a         |                 |
|                                   | 0             |              | 0            |              | n/a<br>n/a  | 0               |
| 40 Energy                         | 0             | 0            | ŭ            | 0            |             | ŭ               |
| 50 Sales & Lease Equipment        | 0             | 0            | 0            | 0            | n/a         | 0               |
| 60 Bond Issuance Expenditure      | 0             | 0            | 0            | 0            | n/a         | 0               |
| 90 Debt                           | 0             | 0            | 0            | 0            | n/a         | 0               |
| Total Expenditu                   | res \$700,393 | \$16,880,000 | \$662,942    | \$16,217,058 | 3.9%        | (\$37,451)      |
| Operating Transfers:              |               |              |              |              |             |                 |
| In from GF                        | 125,248       | 343,110      | 343,110      | 0            |             |                 |
| Out to DSF                        | 602.932       | 1.486.250    | 750,581      |              |             |                 |
|                                   |               | ,,           |              |              |             |                 |
| EXCESS (DEFICIT) OF TOTAL         |               |              |              |              |             |                 |
| REVENUES OVER (UNDER)             |               |              |              |              |             |                 |
| TOTAL EXPENDITURES                | (380,422)     | (8,150,933)  | (119,656)    |              |             |                 |
| Fund Balance September 1,         | \$3,353,149   | \$11,325,343 | \$15,886,459 |              |             |                 |
| Current Fund Balance              | \$2,972,726   | \$3,174,410  | \$15,766,803 |              |             |                 |
|                                   |               |              |              |              |             |                 |