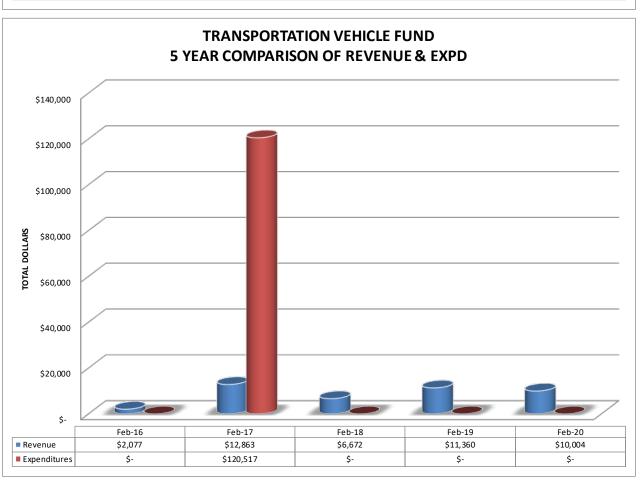

|                                   |               |              |              |              |             | Current Year to |
|-----------------------------------|---------------|--------------|--------------|--------------|-------------|-----------------|
|                                   | FY 2018-19    |              | FY 2019-     |              |             | Prior Year      |
|                                   | Actual thru   | Б            | Actual thru  | Budget       | 0/ (D ) (   | Actual          |
|                                   | Feb-19        | Budget       | Feb-20       | Remaining    | % of Budget | Comparison      |
| CAPITAL PROJECTS FUND             |               |              |              |              |             |                 |
| Revenues .                        |               |              |              |              |             |                 |
| 1000 Local Taxes                  | 758,558       | 1,722,207    | 742,049      | 980.158      | 43.1%       | (16,510)        |
| 2000 Local Nontax                 | 39,097        | 50,000       | 208,708      | (158,708)    | 417.4%      | 169,611         |
| 4000 State, Special Purpose       | 0             | 8,100,000    | 0            | 8,100,000    | 0.0%        | 0               |
| 8000 Revenues from Other Agencies | 0             | 0            | 0            | 0            | n/a         | 0               |
| 9000 Other Financing Sources      | 0             | 0            | 0            | 0            | n/a         | 0               |
| Total Revenu                      | es \$797,655  | \$9,872,207  | \$950,756    | \$8,921,451  | 9.6%        | \$153,101       |
| Expenditures                      |               |              |              |              |             |                 |
| 10 Sites                          | 85.679        | 350.000      | 0            | 350.000      | 0.0%        | (85,679)        |
| 20 Building                       | 614,715       | 15,646,000   | 662,942      | 14,983,058   | n/a         | 48,228          |
| 30 Equipment                      | 014,715       | 884,000      |              | 884,000      | n/a         |                 |
|                                   | 0             |              | 0            |              | n/a<br>n/a  | 0               |
| 40 Energy                         | 0             | 0            | ŭ            | 0            |             | ŭ               |
| 50 Sales & Lease Equipment        | 0             | 0            | 0            | 0            | n/a         | 0               |
| 60 Bond Issuance Expenditure      | 0             | 0            | 0            | 0            | n/a         | 0               |
| 90 Debt                           | 0             | 0            | 0            | 0            | n/a         | 0               |
| Total Expenditu                   | res \$700,393 | \$16,880,000 | \$662,942    | \$16,217,058 | 3.9%        | (\$37,451)      |
| Operating Transfers:              |               |              |              |              |             |                 |
| In from GF                        | 125,248       | 343,110      | 343,110      | 0            |             |                 |
| Out to DSF                        | 602.932       | 1.486.250    | 750,581      |              |             |                 |
|                                   |               | ,,           |              |              |             |                 |
| EXCESS (DEFICIT) OF TOTAL         |               |              |              |              |             |                 |
| REVENUES OVER (UNDER)             |               |              |              |              |             |                 |
| TOTAL EXPENDITURES                | (380,422)     | (8,150,933)  | (119,656)    |              |             |                 |
| Fund Balance September 1,         | \$3,353,149   | \$11,325,343 | \$15,886,459 |              |             |                 |
| Current Fund Balance              | \$2,972,726   | \$3,174,410  | \$15,766,803 |              |             |                 |
|                                   |               |              |              |              |             |                 |