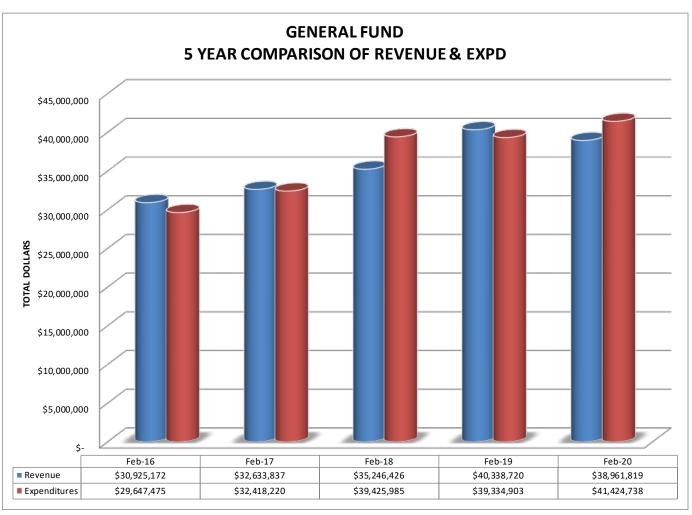

#### General Fund:

- Year to date revenues are \$1.3 million, or 3%, less than the prior year.
  - Property tax collections through this month are \$1.4 million less than what was received at the same time last year. This is a result of the District's levy for 2019 reduced to reflect the statutory limit of \$1.50 per thousand. This will increase with collections in calendar year 2020 because the legislative change will allow the District to collect the full voter approved amount.
  - Apportionment and state categorical funding continues to trend less than the prior year because the State Legislature adjusted the apportionment allocation schedule to shift 2% of our allocation to July 2020. We used to receive 50.5% of our allocation through February. We now receive 48.5% of allocated funds.
- Year to date expenditures are \$2.0 million or 5%, more than the previous year. The largest increase is in salaries and benefits, which are \$1.5 million more than the prior year.
   Employee compensation is 84% of year to date total expenditures.
- Fund Balance: Fund balance at the beginning of the year is \$2.9 million more than estimated when the budget was developed.
  - We expect revenues to be slightly more than estimated as a result of better than expected student enrollment and expect expenditures to be 98% of budget.
  - We estimate that total year end fund balance will be approximately \$14.7 million, which is \$3.0 million more than projected for the 2019-2020 budget.

|                                                 |              |              |              |              | Current Year to |               |
|-------------------------------------------------|--------------|--------------|--------------|--------------|-----------------|---------------|
|                                                 | FY 2018-19   | FY 2019-20   |              |              |                 | Prior Year    |
|                                                 | Actual thru  | <b>5</b>     | Actual thru  | Budget       |                 | Actual        |
|                                                 | Feb-19       | Budget       | Feb-20       | Remaining    | % of Budget     | Comparison    |
| CENERAL EXPENSE FUND                            |              |              |              |              |                 |               |
| GENERAL EXPENSE FUND Revenues                   |              |              |              |              |                 |               |
| Nevenues                                        |              |              |              |              |                 |               |
| 1000 Local Taxes                                | 4,426,352    | 8,589,807    | 2,972,530    | 5,617,277    | 34.6%           | (1,453,823)   |
| 2000 Local Nontax                               | 739.105      | 1,242,500    | 753,747      | 488,753      | 60.7%           | 14,642        |
| 3000 State, General Purpose                     | 25,959,451   | 54,340,060   | 25,637,532   | 28,702,528   | 47.2%           | (321,919)     |
| 4000 State, Special Purpose                     | 6,615,542    | 14,755,380   | 6,961,783    | 7,793,597    | 47.2%           | 346,241       |
| 5000 Federal, General Purpose                   | 0            | 2,000        | 0            | 2,000        | 0.0%            | 0             |
| 6000 Federal, Special Purpose                   | 2,518,801    | 5,936,755    | 2,620,006    | 3,316,749    | 44.1%           | 101,205       |
| 7000 Revenues from Other School Districts       | 59,385       | 55,000       | 16,221       | 38,779       | 29.5%           | (43,164)      |
| 8000 Revenues from Other Agencies               | 20,083       | 0            | 0            | 0            | n/a             | (20,083)      |
| 9000 Other Financing Sources                    | 0            | 0            | 0            | 0            | n/a             | Ó             |
| Total Revenues                                  | \$40,338,720 | \$84,921,502 | \$38,961,819 | \$45,959,683 | 45.9%           | (\$1,376,901) |
| F                                               |              |              |              |              |                 |               |
| Expenditures                                    |              |              |              |              |                 |               |
| 00 Regular Instruction                          | 22,982,311   | 49,066,014   | 23,611,059   | 25,454,955   | 48.1%           | 628,749       |
| 20 Special Ed Instruction                       | 4,250,298    | 9,540,832    | 4,722,607    | 4,818,225    | 49.5%           | 472,309       |
| 30 Vocational Instruction                       | 1,533,391    | 3.415.362    | 1.618.921    | 1.796.441    | 47.4%           | 85.530        |
| 50/60 Compensatory Instruction                  | 3,244,066    | 8,256,709    | 3,663,750    | 4,592,959    | 44.4%           | 419,685       |
|                                                 |              |              |              |              |                 |               |
| 70 Other Instructional Program                  | 166,178      | 402,949      | 195,115      | 207,834      | 48.4%           | 28,937        |
| 80 Community Support                            | 153,677      | 296,209      | 151,353      | 144,856      | 51.1%           | (2,324)       |
| 90 Support Services                             | 7,004,982    | 15,032,751   | 7,461,932    | 7,570,819    | 49.6%           | 456,950       |
| Total Expenditures                              | \$39,334,903 | \$86,010,826 | \$41,424,738 | \$44,586,088 | 48.2%           | \$2,089,835   |
| Operating Transfers:                            |              |              |              |              |                 |               |
| Out to CPF/TVF                                  | (125,248)    | (593,110)    | (593,110)    |              |                 |               |
| Out to 01 171 V1                                | (120,240)    | (000,110)    | (000,110)    |              |                 |               |
| EVOCAS (DEFICIT) OF TOTAL                       |              |              |              |              |                 |               |
| EXCESS (DEFICIT) OF TOTAL REVENUES OVER (UNDER) |              |              |              |              |                 |               |
| TOTAL EXPENDITURES                              | 878,569      | (1,682,434)  | (3,056,029)  |              |                 |               |
| TOTAL EN ENDITORIES                             | 0,000        | (1,002,404)  | (0,000,023)  |              |                 |               |
| Fund Balance at September 1,                    | \$14,982,006 | \$13,426,545 | \$16,392,040 |              |                 |               |
| Current Total Fund Balance                      | \$15,860,575 | \$11,744,111 | \$13,336,012 |              |                 |               |
| Ending Fund Balance Accounts                    |              |              |              |              |                 |               |
| GL 821 Carryover of Restricted Revenue          | \$474,913    |              | \$674,394    |              |                 |               |
| GL 828 Food Service Program                     | \$0          |              | \$074,354    |              |                 |               |
| GL 840 Nonspendable Fund Balance                | \$24,529     |              | \$23,958     |              |                 |               |
| GL 850 Restricted For Uninsured Risk            | \$40,000     |              | \$40,000     |              |                 |               |
| GL 870 Unrsrvd. Dsantd-Other Items              | \$40,000     |              | \$0          |              |                 |               |
| GL 872 Committed to Min Fund Balance Policy     | \$0          |              | \$0          |              |                 |               |
| GL 875 Assigned to Contingencies                | \$50,000     |              | \$50,000     |              |                 |               |
| GL 888 Assigned to Other Purposes               | \$4,203,638  |              | \$4,809,961  |              |                 |               |
| GL 891 Unassigned to Minimum Fund Balance       | \$5,921,096  |              | \$6,645,975  |              |                 |               |
| GL 890 Unassigned Fund Balance                  | \$5,146,399  |              | \$1,091,723  |              |                 |               |
| TOTAL Ending Fund Balance                       | \$15,860,575 | _            | \$13,336,012 |              |                 |               |
| · ·                                             |              | =            |              |              |                 |               |