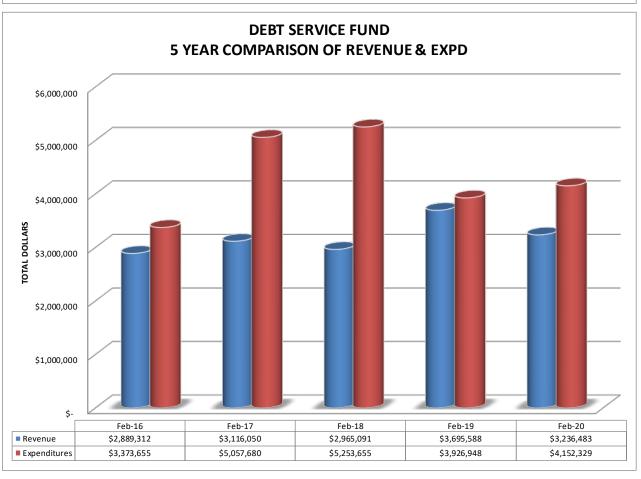

|                               |             |             |             |             |             | Current Year to |
|-------------------------------|-------------|-------------|-------------|-------------|-------------|-----------------|
|                               | FY 2018-19  |             | FY 2019-2   |             |             | Prior Year      |
|                               | Actual thru | 5           | Actual thru | Budget      |             | Actual          |
|                               | Feb-19      | Budget      | Feb-20      | Remaining   | % of Budget | Comparison      |
| DEBT SERVICE FUND             | •           |             |             |             |             |                 |
| DEBT SERVICE FUND             | •           |             |             |             |             |                 |
| Revenues                      |             |             |             |             |             |                 |
| 1000 Local Taxes              | 2,555,200   | 6,140,528   | 2,452,889   | 3,687,639   | 39.9%       | (102,311)       |
| 2000 Local Nontax             | 34,249      | 25,000      | 33,013      | (8,013)     | 132.1%      | (1,235)         |
| 3000 State, General Purpose   | 0           | 0           | 0           | Ó           | n/a         | Ó               |
| 4000 Federal, General Purpose | 0           | 0           | 0           | 0           | n/a         | 0               |
| 5000 Federal, Special Purpose | 0           | 941,000     | 0           | 941,000     | 0.0%        | 0               |
| 9000 Other Financing Sources  | 503,207     | 1,486,250   | 750,581     | 735,669     | 50.5%       | 247,374         |
| Total Revenues                | \$3,092,656 | \$8,592,778 | \$3,236,483 | \$5,356,295 | 37.7%       | \$143,827       |
|                               |             |             |             |             |             |                 |
| <u>Expenditures</u>           |             |             |             |             |             |                 |
| Matured Bond Expenditures     | 3,126,570   | 6,293,140   | 3,281,570   | 3,011,570   | 52.1%       | 155,000         |
| Interest on Bonds             | 800,378     | 1,693,460   | 870,759     | 822,701     | 51.4%       | 70,382          |
| Interfund Loan Interest       | 0           | 0           | 0           | 0           | n/a         | 0               |
| Bond Transfer Fees            | 0           | 5,000       | 0           | 5,000       | 0.0%        | 0               |
| Arbitrage Rebate              | 0           | 0           | 0           | 0           | n/a         | 0               |
| Total Expenditures            | \$3,926,948 | \$7,991,600 | \$4,152,329 | \$9,926,235 | 52.0%       | \$225,382       |
|                               |             |             |             |             |             |                 |
| 011 - 11                      |             |             |             |             |             |                 |
| Other Financing Uses:         | 602,932     | 0           | 0           |             |             |                 |
| EXCESS (DEFICIT) OF TOTAL     |             |             |             |             |             |                 |
| REVENUES OVER (UNDER)         |             |             |             |             |             |                 |
| TOTAL EXPENDITURES            | (231,360)   | 601,178     | (915,846)   |             |             |                 |
|                               | (201,000)   | 001,170     | (310,040)   |             |             |                 |
| Fund Balance September 1,     | \$5,763,537 | \$6,990,000 | \$8,437,447 |             |             |                 |
| •                             |             | -           |             |             |             |                 |
| Current Fund Balance          | \$5,532,178 | \$7,591,178 | \$7,521,600 |             |             |                 |