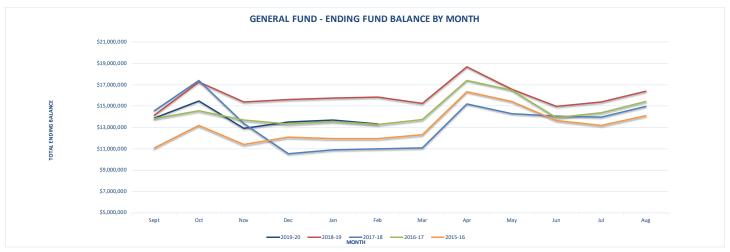

#### General Fund:

- Year to date revenues are \$1.3 million, or 3%, less than the prior year.
  - Property tax collections through this month are \$1.4 million less than what was received at the same time last year. This is a result of the District's levy for 2019 reduced to reflect the statutory limit of \$1.50 per thousand. This will increase with collections in calendar year 2020 because the legislative change will allow the District to collect the full voter approved amount.
  - Apportionment and state categorical funding continues to trend less than the prior year because the State Legislature adjusted the apportionment allocation schedule to shift 2% of our allocation to July 2020. We used to receive 50.5% of our allocation through February. We now receive 48.5% of allocated funds.
- Year to date expenditures are \$2.0 million or 5%, more than the previous year. The largest increase is in salaries and benefits, which are \$1.5 million more than the prior year.
   Employee compensation is 84% of year to date total expenditures.
- Fund Balance: Fund balance at the beginning of the year is \$2.9 million more than estimated when the budget was developed.
  - We expect revenues to be slightly more than estimated as a result of better than expected student enrollment and expect expenditures to be 98% of budget.
  - We estimate that total year end fund balance will be approximately \$14.7 million, which is \$3.0 million more than projected for the 2019-2020 budget.