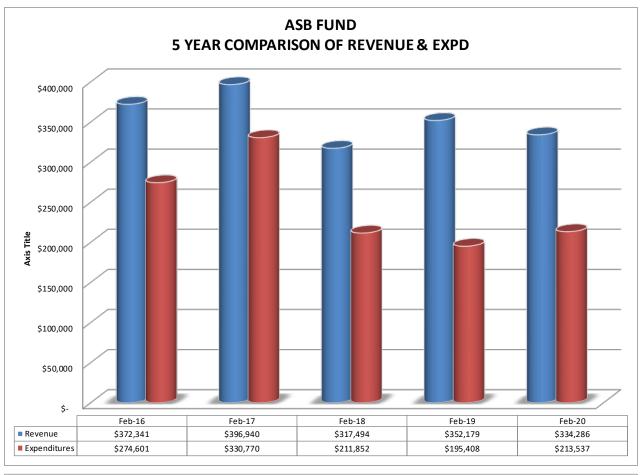

#### ASB Fund:

- Year to date expenditures for Athletic activity continue to be greater than the prior year due to EHS purchase of Athletic Video Software (HUDL) and EHS Volleyball trip to Arizona in October 2019.
- Year to Date revenues and expenditures for the "Club" activity continue to be less than the prior year due to fundraising activity and related expenditures for EHS Choir to travel to Disneyland in March 2019.

| FY 2018-19                                                                                                                                                                                                                                                                                                                                                                                                                                                                                                                           |                |                           |                    |             |            |             |           |             | Current Year to |
|--------------------------------------------------------------------------------------------------------------------------------------------------------------------------------------------------------------------------------------------------------------------------------------------------------------------------------------------------------------------------------------------------------------------------------------------------------------------------------------------------------------------------------------|----------------|---------------------------|--------------------|-------------|------------|-------------|-----------|-------------|-----------------|
| Revenues                                                                                                                                                                                                                                                                                                                                                                                                                                                                                                                             |                |                           |                    | FY 2018-19  | FY 2019-20 |             |           |             | Prior Year      |
| Revenues                                                                                                                                                                                                                                                                                                                                                                                                                                                                                                                             |                |                           |                    | Actual thru |            | Actual thru | Budget    |             | Actual          |
| Revenues                                                                                                                                                                                                                                                                                                                                                                                                                                                                                                                             |                |                           |                    | Feb-19      | Budget     | Feb-20      | Remaining | % of Budget | Comparison      |
| Revenues                                                                                                                                                                                                                                                                                                                                                                                                                                                                                                                             |                |                           |                    |             |            |             |           |             |                 |
| 1000 General Student Body                                                                                                                                                                                                                                                                                                                                                                                                                                                                                                            | ASSOCIATED     | STUDENT BODY FUND         |                    |             |            |             |           |             |                 |
| 1000 General Student Body                                                                                                                                                                                                                                                                                                                                                                                                                                                                                                            | Boyonyoo       |                           |                    |             |            |             |           |             |                 |
| 2000 Athletics                                                                                                                                                                                                                                                                                                                                                                                                                                                                                                                       | Revenues       | 1000 General Student Body |                    | 161 874     | 256 000    | 161 771     | 94 229    | 63.2%       | (103)           |
| 3000 Classes                                                                                                                                                                                                                                                                                                                                                                                                                                                                                                                         |                |                           |                    |             |            |             |           |             |                 |
| Total Revenues   10,541   15,700   15,669   131   99.2%   5,028                                                                                                                                                                                                                                                                                                                                                                                                                                                                      |                |                           |                    |             |            |             |           |             |                 |
| Total Revenues                                                                                                                                                                                                                                                                                                                                                                                                                                                                                                                       |                |                           |                    |             |            |             |           |             |                 |
| Expenditures                                                                                                                                                                                                                                                                                                                                                                                                                                                                                                                         |                | 6000 Private Moneys       |                    | 10,541      | 15,700     | 15,569      | 131       | 99.2%       |                 |
| 1000 General Student Body                                                                                                                                                                                                                                                                                                                                                                                                                                                                                                            |                |                           | Total Revenues     | \$352,179   | \$719,990  | \$334,286   | \$385,704 | 46.4%       | (\$17,893)      |
| 1000 General Student Body                                                                                                                                                                                                                                                                                                                                                                                                                                                                                                            | Evpondituros   |                           |                    |             |            |             |           |             |                 |
| 2000 Athletics                                                                                                                                                                                                                                                                                                                                                                                                                                                                                                                       | Experiultures  |                           |                    | 37 509      | 208 460    | 54 350      | 154 110   | 26.1%       | 16 841          |
| 3000 Classes   0                                                                                                                                                                                                                                                                                                                                                                                                                                                                                                                     |                |                           |                    |             |            |             |           |             |                 |
| Total Expenditures   10,655   16,300   9,426   6,874   57.8%   (1,228)                                                                                                                                                                                                                                                                                                                                                                                                                                                               |                | 3000 Classes              |                    |             |            |             |           | #DIV/0!     |                 |
| Total Expenditures   \$195,408   \$673,177   \$213,537   \$459,640   31.7%   \$18,129                                                                                                                                                                                                                                                                                                                                                                                                                                                |                | 4000 Clubs                |                    | 88,034      | 222,315    | 58,626      | 163,689   | 26.4%       | (29,408)        |
| EXCESS (DEFICIT) OF TOTAL REVENUES OVER (UNDER) TOTAL EXPENDITURES  156,771  46,813  120,749  Fund Balance September 1,  Current Fund Balance  \$427,875  \$4403,925  \$491,326   Current Fund Balance  Ending Fund Balance by School:  Eastmont High School Eastmont Junior High \$126,622 \$145,564  Clovis Point Intermediate \$11,870 \$20,858  Sterling Intermediate \$11,870 \$20,858  Sterling Intermediate \$27,252 \$26,732  Grant Elementary \$4,190 \$4,973  Kenroy Elementary \$4,872 Rock Island Elementary \$586 \$995 |                | 6000 Private Moneys       |                    |             |            |             |           |             |                 |
| TOTAL EXPENDITURES   156,771   46,813   120,749                                                                                                                                                                                                                                                                                                                                                                                                                                                                                      |                |                           | Total Expenditures | \$195,408   | \$673,177  | \$213,537   | \$459,640 | 31.7%       | \$18,129        |
| TOTAL EXPENDITURES   156,771   46,813   120,749                                                                                                                                                                                                                                                                                                                                                                                                                                                                                      | EYCESS (DEE)   | CIT) OF TOTAL             |                    |             |            |             |           |             |                 |
| TOTAL EXPENDITURES 156,771 46,813 120,749  Fund Balance September 1, \$427,875 \$403,925 \$491,326  Current Fund Balance \$584,646 \$450,738 \$612,074  Ending Fund Balance by School:  Eastmont High School Eastmont Junior High \$126,622 \$145,564  Clovis Point Intermediate \$11,870 \$20,858  Sterling Intermdiate \$27,252 \$26,732  Grant Elementary \$1,554 \$2,065  Lee Elementary \$4,190 \$4,973  Kenroy Elementary \$4,872 \$5,062  Rock Island Elementary \$5886 \$995                                                 |                |                           |                    |             |            |             |           |             |                 |
| S584,646   \$450,738   \$612,074                                                                                                                                                                                                                                                                                                                                                                                                                                                                                                     |                |                           |                    | 156,771     | 46,813     | 120,749     |           |             |                 |
| Ending Fund Balance by School:  Eastmont High School \$407,701 \$405,826  Eastmont Junior High \$126,622 \$145,564  Clovis Point Intermediate \$11,870 \$20,858  Sterling Intermdiate \$27,252 \$26,732  Grant Elementary \$1,554 \$2,065  Lee Elementary \$4,190 \$4,973  Kenroy Elementary \$4,872 \$5,062  Rock Island Elementary \$586 \$995                                                                                                                                                                                     | Fund Balance   | September 1,              |                    | \$427,875   | \$403,925  | \$491,326   |           |             |                 |
| Eastmont High School     \$407,701     \$405,826       Eastmont Junior High     \$126,622     \$145,564       Clovis Point Intermediate     \$11,870     \$20,858       Sterling Intermediate     \$27,252     \$26,732       Grant Elementary     \$1,554     \$2,065       Lee Elementary     \$4,190     \$4,973       Kenroy Elementary     \$4,872     \$5,062       Rock Island Elementary     \$586     \$995                                                                                                                 | Current Fund E | Balance                   |                    | \$584,646   | \$450,738  | \$612,074   |           |             |                 |
| Eastmont High School     \$407,701     \$405,826       Eastmont Junior High     \$126,622     \$145,564       Clovis Point Intermediate     \$11,870     \$20,858       Sterling Intermediate     \$27,252     \$26,732       Grant Elementary     \$1,554     \$2,065       Lee Elementary     \$4,190     \$4,973       Kenroy Elementary     \$4,872     \$5,062       Rock Island Elementary     \$586     \$995                                                                                                                 |                | Ending Fund Balance by 9  | School:            |             |            |             |           |             |                 |
| Clovis Point Intermediate         \$11,870         \$20,858           Sterling Intermdiate         \$27,252         \$26,732           Grant Elementary         \$1,554         \$2,065           Lee Elementary         \$4,970         \$4,973           Kenroy Elementary         \$4,872         \$5,062           Rock Island Elementary         \$586         \$995                                                                                                                                                            |                |                           |                    | \$407,701   |            | \$405,826   |           |             |                 |
| Sterling Intermdiate         \$27,252         \$26,732           Grant Elementary         \$1,554         \$2,065           Lee Elementary         \$4,90         \$4,973           Kenroy Elementary         \$4,872         \$5,062           Rock Island Elementary         \$586         \$995                                                                                                                                                                                                                                   |                |                           |                    |             |            |             |           |             |                 |
| Grant Elementary       \$1,554       \$2,065         Lee Elementary       \$4,190       \$4,973         Kenroy Elementary       \$4,872       \$5,062         Rock Island Elementary       \$586       \$995                                                                                                                                                                                                                                                                                                                         |                | Clos                      |                    |             |            |             |           |             |                 |
| Lee Elementary       \$4,190       \$4,973         Kenroy Elementary       \$4,872       \$5,062         Rock Island Elementary       \$586       \$995                                                                                                                                                                                                                                                                                                                                                                              |                |                           |                    |             |            |             |           |             |                 |
| Kenroy Elementary         \$4,872         \$5,062           Rock Island Elementary         \$586         \$995                                                                                                                                                                                                                                                                                                                                                                                                                       |                |                           |                    |             |            |             |           |             |                 |
| Rock Island Elementary \$586 \$995                                                                                                                                                                                                                                                                                                                                                                                                                                                                                                   |                |                           |                    |             |            |             |           |             |                 |
|                                                                                                                                                                                                                                                                                                                                                                                                                                                                                                                                      |                | Re                        |                    |             |            |             |           |             |                 |
| \$304,040                                                                                                                                                                                                                                                                                                                                                                                                                                                                                                                            |                |                           |                    | \$584,646   | _          | \$612,074   |           |             |                 |